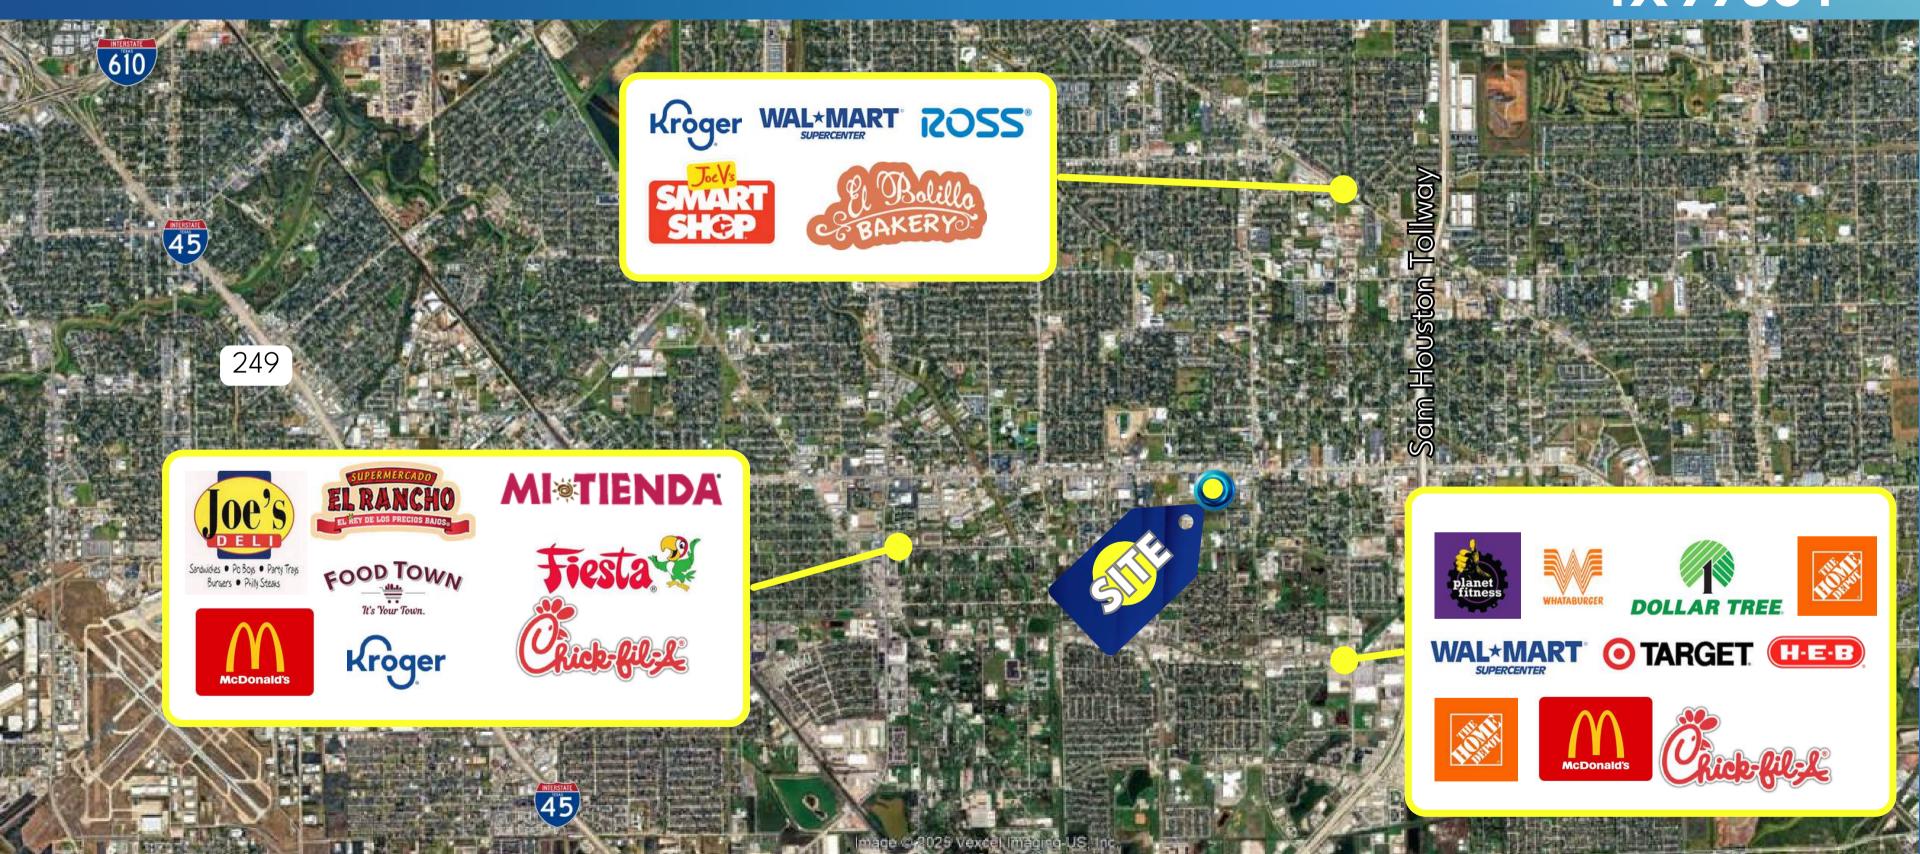

ercial corridors.
- High Traffic & Visibility: Excellent exposure with strong daily traffic counts and prominent street frontage.
- Zoned for Commercial Use: Suitable for a wide range of uses (buyer to verify zoning with City of Pasadena)
- Great investment opportunity with lots of frontage for retail, flex space, gas station, or car wash

#### **TRAFFIC COUNTS**

Spencer 38,426VPD Tulip St 929V PD



| DEMOGRAPHICS              | 1 mile        | 3 mile         |
|---------------------------|---------------|----------------|
| Population                | 14,979        | 142,686        |
| Median HH Income          | \$76,391      | \$75,732       |
| Population Growth '24-'29 | <b>1.74</b> % | <b>1</b> 2.05% |

# 4422 SPENCER HWY Pasadena TX 77504



## 4422 SPENCER HWY Pasadena TX 77504



# 4422 SPENCER HWY Pasadena TX 77504



**FARID CHATUR** (832) 685-2739 **OMAR AHMAD** 

**APEXREALTORS.COM** 

♥713-538-6645 © @apexrealtors ⊠ farid@apexrealtors.com



5444 WESTHEIMER RD. SUITE 1620, **HOUSTON, 77056**