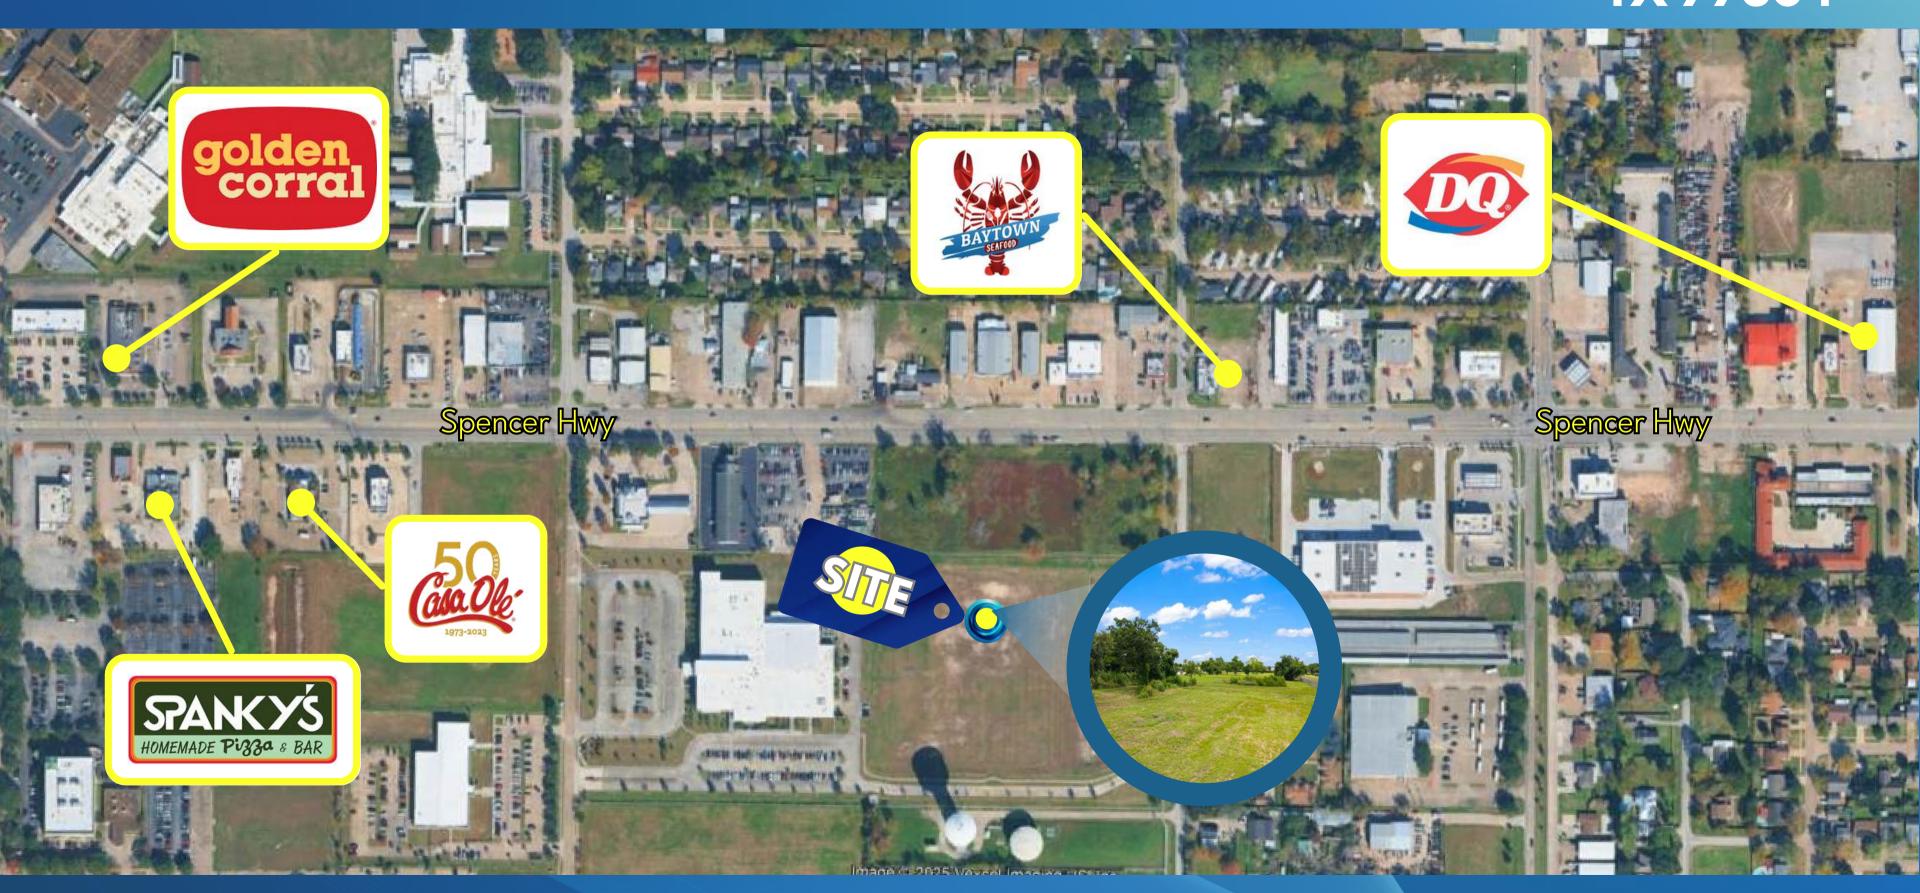

ncer Highway, one of Pasadena's main commercial corridors.
- High Traffic & Visibility: Excellent exposure with strong daily traffic counts and prominent street frontage.
- Zoned for Commercial Use: Suitable for a wide range of uses (buyer to verify zoning with City of Pasadena)
- Great investment opportunity with lots of frontage for retail, flex space, gas station, or car wash

#### **TRAFFIC COUNTS**

Spencer 38,426VPD Tulip St 929V PD



| DEMOGRAPHICS              | 1 mile        | 3 mile         |
|---------------------------|---------------|----------------|
| Population                | 14,979        | 142,686        |
| Median HH Income          | \$76,391      | \$75,732       |
| Population Growth '24-'29 | <b>1.74</b> % | <b>1</b> 2.05% |

# 4422 SPENCER HWY Pasadena TX 77504



## 4422 SPENCER HWY Pasadena TX 77504



# 4422 SPENCER HWY Pasadena TX 77504



**FARID CHATUR** (832) 685-2739 **OMAR AHMAD** 

**APEXREALTORS.COM** 

♥713-538-6645 © @apexrealtors ⊠ farid@apexrealtors.com



5444 WESTHEIMER RD. SUITE 1620, **HOUSTON, 77056**